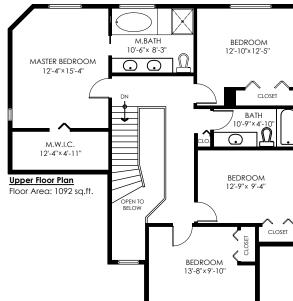

## 20255 93 Ave Langley

| Main Floor:<br>Upper Floor:<br>Lower Floor:<br>Total Livable: | 1,203 sq.ft.<br>1,092 sq.ft.<br>1,197 sq.ft.<br><b>3,492 sq.ft</b> . |
|---------------------------------------------------------------|----------------------------------------------------------------------|
| Garage:                                                       | <u>391 sq.ft.</u>                                                    |
| Grand Total:                                                  | 3,883 sq.ft.                                                         |
| Patio:<br>Decks:<br><u>Porch:</u>                             | 271 sq.ft.<br>726 sq.ft.<br>22 sq.ft.                                |
| Total Extras:                                                 | 1,019 sq.ft.                                                         |
| Open To Below:                                                | 80 sq.ft.                                                            |
| Ceiling Height:                                               | 7'-11''                                                              |
|                                                               |                                                                      |