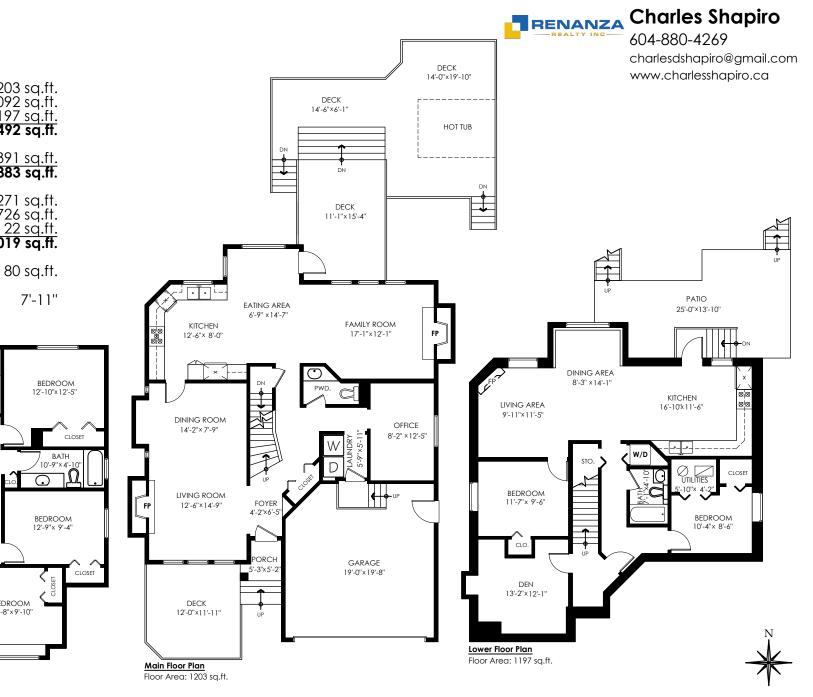

## 20255 93 Ave Langley

| Main Floor:<br>Upper Floor:<br>Lower Floor:<br>Total Livable: | 1,203 sq.ft.<br>1,092 sq.ft.<br>1,197 sq.ft.<br><b>3,492 sq.ft</b> . |
|---------------------------------------------------------------|----------------------------------------------------------------------|
| Garage:                                                       | <u>391 sq.ft.</u>                                                    |
| Grand Total:                                                  | 3,883 sq.ft.                                                         |
| Patio:<br>Decks:<br><u>Porch:</u>                             | 271 sq.ft.<br>726 sq.ft.<br>22 sq.ft.                                |
| Total Extras:                                                 | 1,019 sq.ft.                                                         |
| Open To Below:                                                | 80 sq.ft.                                                            |
| Ceiling Height:                                               | 7'-11''                                                              |
|                                                               |                                                                      |